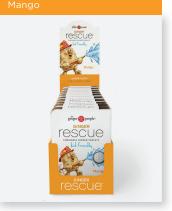

#### PRODUCT INFORMATION

Description: Chewable Ginger Tablets
Flavours:

Original: A potent and warming burst of ginger spice.

Mango: Kid friendly. Yummy fruit flavour and just enough ginger to warm tender tummies. Category: Supplement, Cash Register

Net weight: 15.6g/unit. 2 blister packs/unit = 24 tablets. 10 packs/caddy.

Unit dimensions: 2.75" x 2.25" x 0.625"

Caddy dimensions: 7" x 2.5" x 3.5"

Product of Canada

INGREDIENTS: Cane sugar, freeze dried ginger powder (3%), maltodextrin, spray dried ginger powder (0.75%), anti-caking agent (fatty acid salts of calcium).