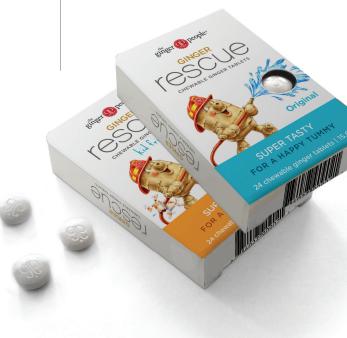

#### PRODUCT INFORMATION

Description: Chewable Ginger Tablets
Flavours:

Original: A potent and warming burst of ginger spice.

Mango: Kid friendly. Yummy fruit flavour and just enough ginger to warm tender tummies. Category: Supplement, Cash Register

Target: Pharmacies, convenience, airports, train and petrol stations.

Placement: Digestive, anti-nausea, gas relief

Dietary declarations: Gluten Free, Vegan.

Certifications: Certified as Kosher by OU.

**Chewable tablets vs pills:** Chewable ginger tablets are easier to take, especially for those who have trouble swallowing pills.