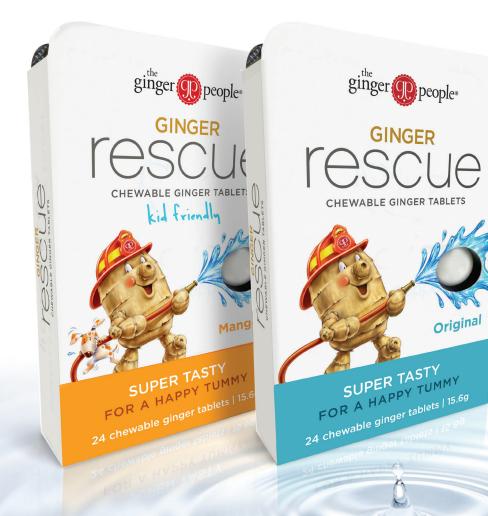

### Introducing Ginger Rescue® Chewable Ginger Tablets

Super tasty for happy tummies, Ginger Rescue chewable tablets are enjoyed by adults and kids, alike. Easy to tote in your pocket or purse, Ginger Rescue is a handy travel companion to help you get your daily dose of ginger.

## Get Your Ginger Fix

From the people who know ginger best comes Ginger Rescue<sup>®</sup> chewable ginger tablets. Ginger Rescue is a natural, drug-free digestive treat offered in a convenient and tasty chewable tablet for both adults and kids.

#### PRODUCT INFORMATION

Description: Chewable Ginger Tablets
Flavours:

Original: A potent and warming burst of ginger spice.

Mango: Kid friendly. Yummy fruit flavour and just enough ginger to warm tender tummies. Category: Supplement, Cash Register